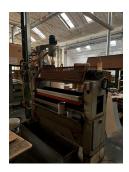

## NAKŁADACZ KLEJU - 4SC102407

Model: S2R1300

SECOND-HAND 2 ROLLERS GLUE SPREADER OSAMA S2R 1300 - CE RULES

SECOND-HAND 2 ROLLERS GLUE SPREADER OSAMA S2R 1300 - CE RULES

- Chiller (Heat conditioner)

Cooling system for vinyl glue, urea glue and polyurethane glue for rollers gluing machines with two and four rollers.

This device is required to maintain the glue temperature between the rollers always constant, and to ensure the scheduled pressure time even with high temperatures

- Automatic washer for rollers
- n. 2 rollers
- volt. 380/50
- matr. 2854
- year 2000
- \*M24