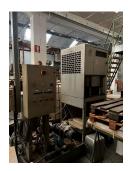

## NAKŁADACZ KLEJU - 4SC102407

Model: S2R1300

SECOND-HAND 2 ROLLERS GLUE SPREADER OSAMA S2R 1300 - CE RULES

SECOND-HAND 2 ROLLERS GLUE SPREADER OSAMA S2R 1300 - CE RULES

- Chiller (Heat conditioner)

Cooling system for vinyl glue, urea glue and polyurethane glue for rollers gluing machines with two and four rollers.

This device is required to maintain the glue temperature between the rollers always constant, and to ensure the scheduled pressure time even with high temperatures

- Automatic washer for rollers
- n. 2 rollers
- volt. 380/50
- matr. 2854
- year 2000
- \*M24