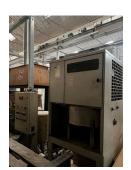

## NAKŁADACZ KLEJU - 4SC102407

Model: S2R1300

SECOND-HAND 2 ROLLERS GLUE SPREADER OSAMA S2R 1300 - CE RULES

SECOND-HAND 2 ROLLERS GLUE SPREADER OSAMA S2R 1300 - CE RULES

- Chiller (Heat conditioner)

Cooling system for vinyl glue, urea glue and polyurethane glue for rollers gluing machines with two and four rollers.

This device is required to maintain the glue temperature between the rollers always constant, and to ensure the scheduled pressure time even with high temperatures

- Automatic washer for rollers
- n. 2 rollers
- volt. 380/50
- matr. 2854
- year 2000
- \*M24