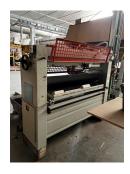

## **NANOSIVAČ LJEPILA - 4SC102409**

Model: S2R1300

GLUE SPREADER OSAMA MOD. S2R 1300 - CE

GLUE SPREADER OSAMA MOD. S2R 1300 - CE

- Chiller (Heat conditioner) HITEMA ECA 010/CHP 3

Cooling system for vinyl glue, urea glue and polyurethane glue for rollers gluing machines with two and four rollers.