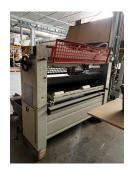

## NAKŁADACZ KLEJU - 4SC102409

Model: S2R1300

GLUE SPREADER OSAMA MOD. S2R 1300 - CE

GLUE SPREADER OSAMA MOD. S2R 1300 - CE

- Chiller (Heat conditioner) HITEMA ECA 010/CHP 3

Cooling system for vinyl glue, urea glue and polyurethane glue for rollers gluing machines with two and four rollers.

This device is required to maintain the glue temperature between the rollers always constant, and to ensure the scheduled pressure time even with high temperatures

- Automatic washer for rollers
- volt. 380/50
- matr. 2855
- anno 2000